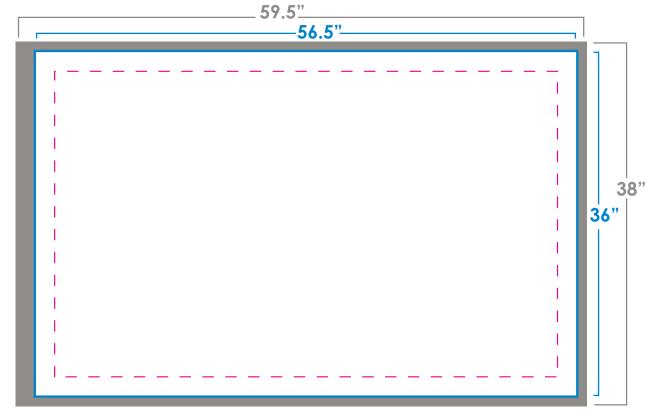

## **DYESUB CUSTOM FLAG**

Magenta dotted line represents standard 2" safe guide.
Blue line represents artboard or finished size.
Gray area represents bleed / cut size

3'X5' Template | Single or Double Face

## **DOUBLE FACE BACK**

## **ART GUIDELINES**

- Template is set to 10% scale.
- Do not change the shape of the template.
- Safe Guide is a 2" margin inside the finish size. Any artwork outside the Safe Guide may have stitching running through it. It is recommended to keep important text within the safe zone.
- Allow background to bleed into the outer bleed / cut size. This area will be folded over into the hem.
- Convert all text to outlines.