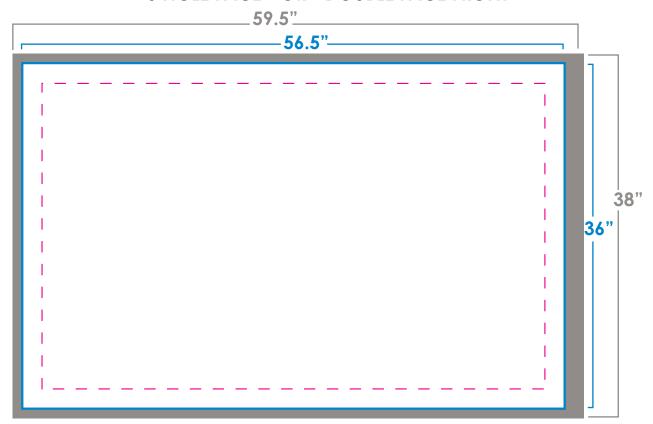

## **DYESUB CUSTOM FLAG**

Magenta dotted line represents standard 2" safe guide.
Blue line represents artboard or finished size.
Gray area represents bleed / cut size

3'X5' Template | Single or Double Face

Finished with standard Heading and 2 Grommets

## SINGLE FACE - OR - DOUBLE FACE FRONT

## **ART GUIDELINES**

- Template is set to 10% scale.
- Do not change the shape of the template.
- Safe Guide is a 2" margin inside the finish size. Any artwork outside the Safe Guide may have stitching running through it. It is recommended to keep important text within the safe zone.
- Allow background to bleed into the outer bleed / cut size. This area will be folded over into the hem.
- Convert all text to outlines.