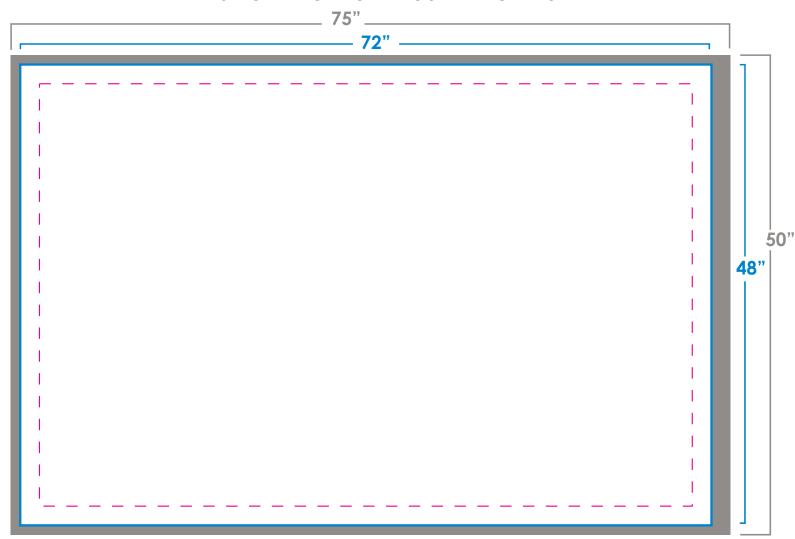

## DYESUB CUSTOM FLAG

Magenta dotted line represents standard 2" safe guide.Blue line represents artboard or finished size.Gray area represents bleed / cut size

4'X6' Template | Single or Double Face Finished with standard Heading and 2 Grommets

## SINGLE FACE - OR - DOUBLE FACE FRONT

## **ART GUIDELINES**

- Template is set to 10% scale.
- Do not change the shape of the template.
- Safe Guide is a 2" margin inside the finish size. Any artwork outside the Safe Guide may have stitching running through it. It is recommended to keep important text within the safe zone.
- Allow background to bleed into the outer bleed / cut size. This area will be folded over into the hem.
- Convert all text to outlines.
- Outline all strokes.
- Use Pantone Solid Coated colors only. We can only guarantee color match to Pantone C colors. All other colors should be RGB and will be printed per file. Exact color on any per file colors cannot be guaranteed.
- Save and send all files as one of the following types.