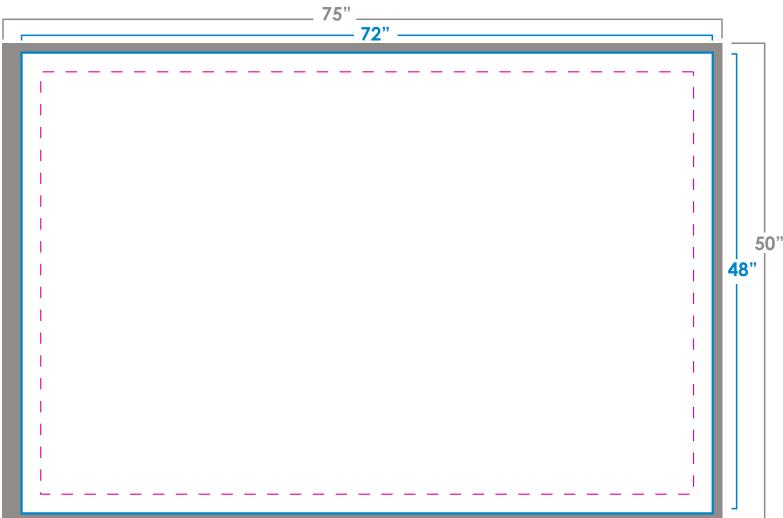

## DYESUB CUSTOM FLAG

Magenta dotted line represents standard 2" safe guide.Blue line represents artboard or finished size.Gray area represents bleed / cut size

4'X6' Template | Single or Double Face Finished with standard Heading and 2 Grommets

## **DOUBLE FACE BACK**

- The template is scaled to 10% of the actual cut size. Please keep all important text within safe guide.
- 2. Make sure your artwork complies with our Art Guidlines listed to the right.
- 3. Email order information, PO #, Quantity, PMS Colors, and any special instructions, along with your completed artwork to your sales representative or: customersupport@flagandbanner.com

## **ART GUIDELINES**

- Template is set to 10% scale.
- Do not change the shape of the template.
- Safe Guide is a 2" margin inside the finish size. Any artwork outside the Safe Guide may have stitching running through it. It is recommended to keep important text within the safe zone.
- Allow background to bleed into the outer bleed / cut size. This area will be folded over into the hem.
- Convert all text to outlines.
- Outline all strokes.
- Use Pantone Solid Coated colors only. We can only guarantee color match to Pantone C colors. All other colors should be RGB and will be printed per file. Exact color on any per file colors cannot be guaranteed.
- Save and send all files as one of the following types.