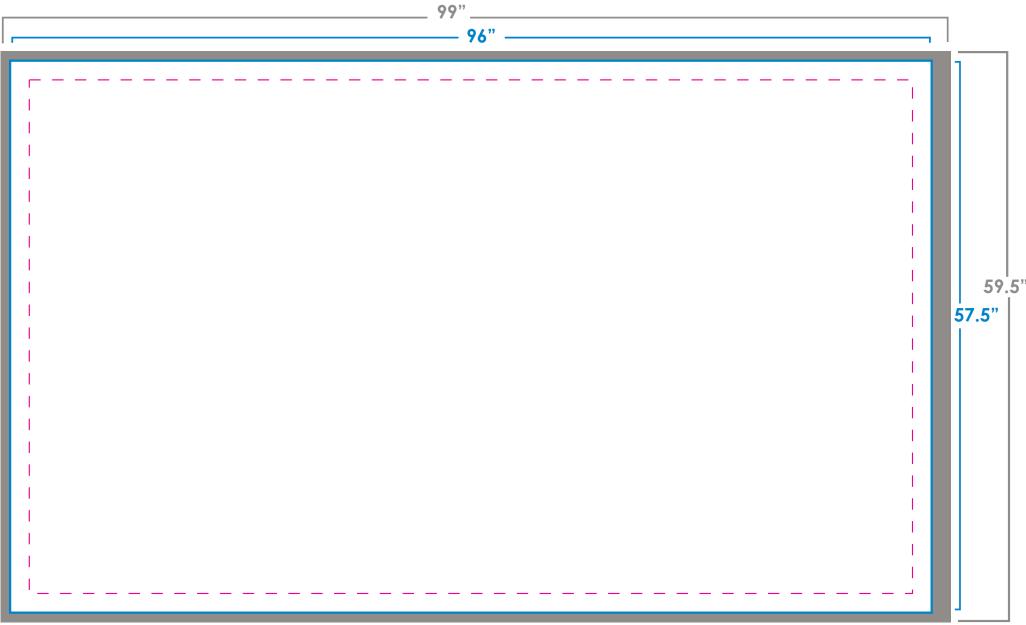

# **DYESUB CUSTOM FLAG**

 Magenta dotted line represents standard 2" safe guide. Blue line represents artboard or finished size. Gray area represents bleed / cut size

5'X8' Template | Single or Double Face Finished with standard Heading and 2 Grommets

- 1. The template is scaled to 10% of the actual cut size. Please keep all important text within safe guide.
- 2. Make sure your artwork complies with our Art Guidelines listed to the right.
- 3. Email order information, PO #, Quantity, PMS Colors, and any special instructions, along with your completed artwork to your **sales** representative or: customersupport@flagandbanner.com

# **ART GUIDELINES**

- Template is set to 10% scale.
- Do not change the shape of the template.
- Safe Guide is a 2" margin inside the finish size. Any artwork outside the Safe Guide may have stitching running through it. It is recommended to keep important text within the safe zone.
- Allow background to bleed into the outer bleed / cut size. This area will be folded over into the hem.
- Convert all text to outlines.
- Outline all strokes.
- Use **Pantone Solid Coated** colors only. We can only guarantee color match to Pantone C colors. All other colors should be RGB and will be printed per file. Exact color on any per file colors cannot be guaranteed.
- Save and send all files as one of the following types.