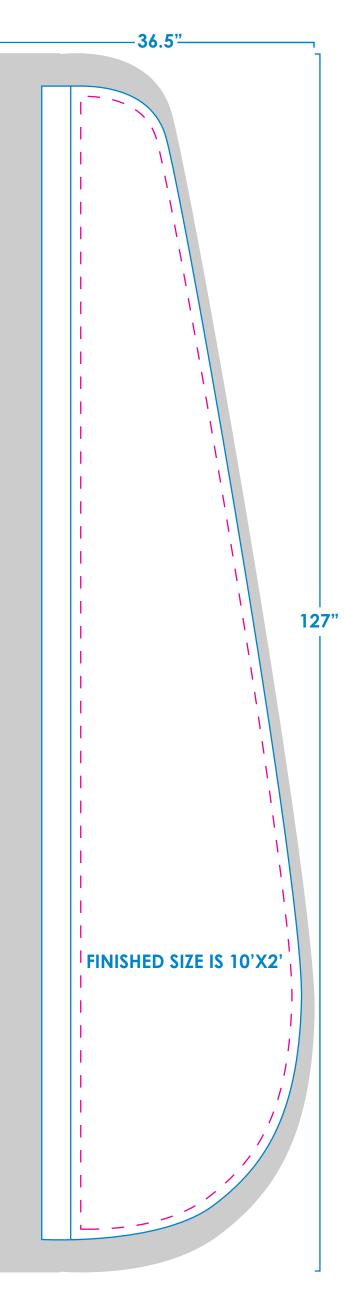

## FEATHER FLAG-A | 10X2' Template

Single Face • Digital 200 Denier Nylon Fabric Finished with a 3" sleeve, closed at top, 1 grommet at bottom

Magenta dotted line represents the safe guide.

Blue line represents artboard or finished size with exclusive sleeve.

Gray box represents the cut size or bleed.

- 1. The template is scaled to 10% of the actual cut size. The magenta safe guide is 1" within the finished size. Please keep all important text within this safe guide.
- Make sure your artwork complies with our Art Guidlines listed below.
- 3. Email order information, PO #, Quantity, PMS Colors, and any special instructions, along with your completed artwork to your sales representative or: customersupport@flagandbanner.com

## **ART GUIDELINES**

- Template is set to 10% scale.
- Do not change the shape of the template.
- Magenta dotted line shows safe guide.
   It is recommended to keep important text between these guides.
- Allow background to bleed to edges.
- Convert all text to outlines.
- Outline all strokes.
- Use Pantone Solid Coated colors only. We can only guarantee color match to Pantone C colors. All other colors should be RGB and will be printed per file. Exact color on any per file colors cannot be guaranteed.
- Save and send all files as one of the following types.