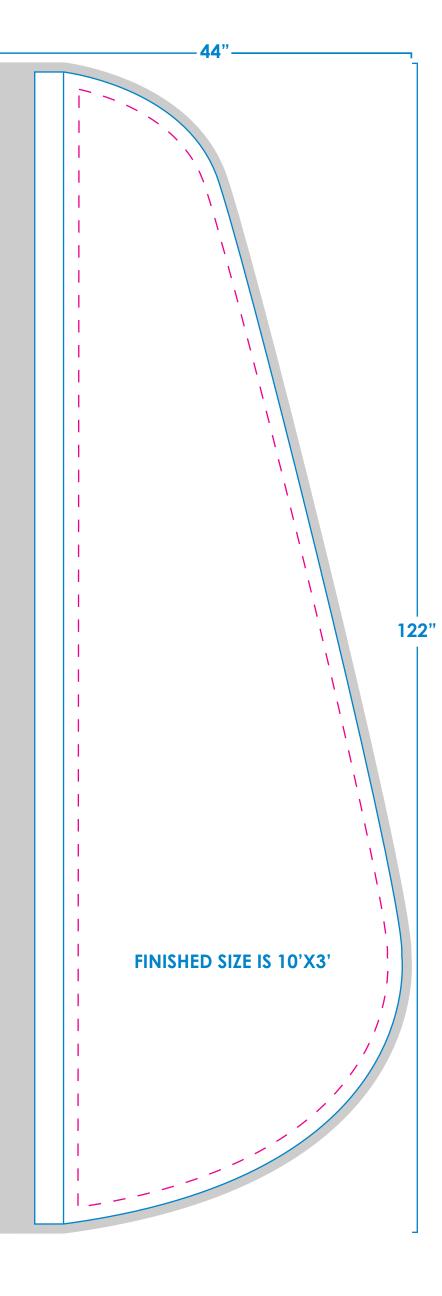

## **FEATHER FLAG-A** | 10X3' Template

Single Face • Digital 200 Denier Nylon Fabric Finished with a 3" sleeve, closed at top, 1 grommet at bottom

Magenta dotted line represents the safe guide.

Blue line represents artboard or finished size with exclusive sleeve.

Gray box represents the cut size or bleed.

- The template is scaled to 10% of the actual cut size.
   The magenta safe guide is 1.5" within the finished size. Please keep all important text within this safe guide.
- 2. Make sure your artwork complies with our Art Guidlines listed below.
- Email order information, PO #, Quantity, PMS Colors, and any special instructions, along with your completed artwork to your sales representative or: customersupport@flagandbanner.com

## **ART GUIDELINES**

- Template is set to 10% scale.
- Do not change the shape of the template.
- Magenta dotted line shows safe guide.
   It is recommended to keep important text between these guides.
- Allow background to bleed to edges.
- Convert all text to outlines.