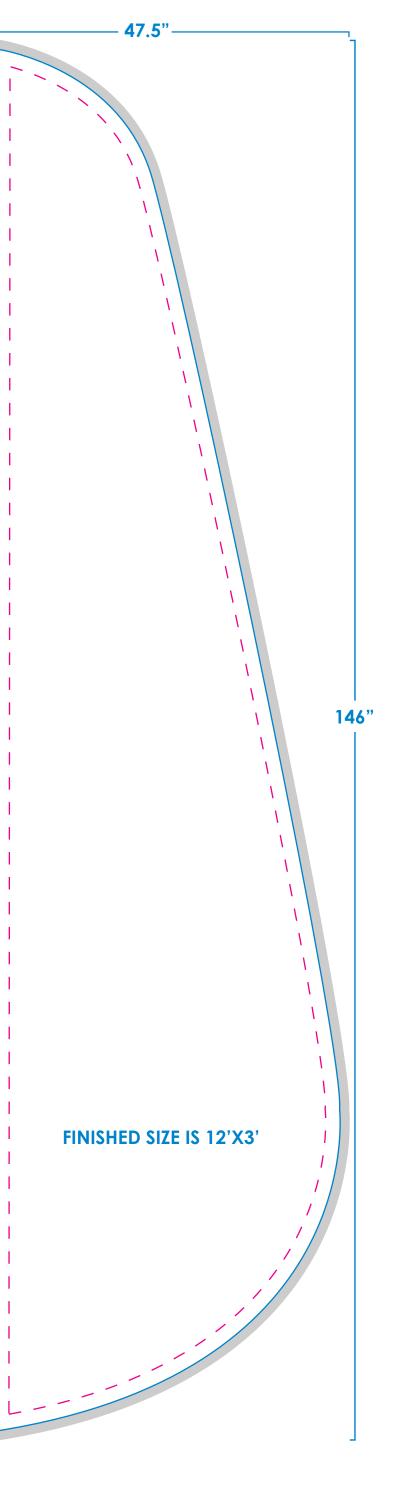

## FEATHER FLAG-A | 12X3' Template

Single Face • Digital 200 Denier Nylon Fabric Finished with a 3" sleeve, closed at top, 1 grommet at bottom

Magenta dotted line represents the safe guide. Blue line represents artboard or finished size with exclusive sleeve. Gray box represents the cut size or bleed.

- 1. The template is scaled to 10% of the actual cut size. The magenta safe guide is 1.5" within the finished size. Please keep all important text within this safe guide.
- 2. Make sure your artwork complies with our Art Guidlines listed below.
- 3. Email order information, PO #, Quantity, PMS Colors, and any special instructions, along with your completed artwork to your sales representative or: customersupport@flagandbanner.com

## **ART GUIDELINES**

- Template is set to 10% scale.
- Do not change the shape of the template.
- Magenta dotted line shows safe guide. It is recommended to keep important text between these guides.
- Allow background to bleed to edges.
- Convert all text to outlines.
- Outline all strokes.
- Use Pantone Solid Coated colors only. We can only guarantee color match to Pantone C colors. All other colors should be RGB and will be printed per file. Exact color on any per file colors cannot be guaranteed.
- Save and send all files as one of the following types. Vector: Raster: (Minimum 150 dpi at actual finished size) .pdf .tif .ai .jpg .psd .eps