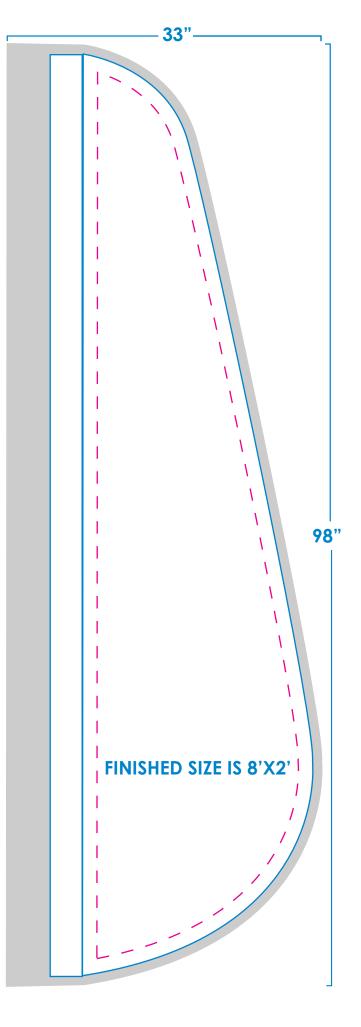

## FEATHER FLAG-A | 8'X2' Template

Single Face • Digital 200 Denier Nylon Fabric Finished with a 3" sleeve, closed at top, 1 grommet at bottom

- The template is scaled to 10% of the actual cut size.
  The magenta safe guide is 1.5" within the finished size. Please keep all important text within this safe guide.
- Make sure your artwork complies with our Art Guidlines listed below.
- Email order information, PO #, Quantity, PMS Colors, and any special instructions, along with your completed artwork to your sales representative or: customersupport@flagandbanner.com

## **ART GUIDELINES**

- Template is set to 10% scale.
- Do not change the shape of the template.
- Magenta dotted line shows safe guide.
  It is recommended to keep important text between these guides.
- Allow background to bleed to edges.
- Convert all text to outlines.
- Outline all strokes.
- Use Pantone Solid Coated colors only. We can only guarantee color match to Pantone C colors. All other colors should be RGB and will be printed per file. Exact color on any per file colors cannot be guaranteed.
- Save and send all files as one of the following types.