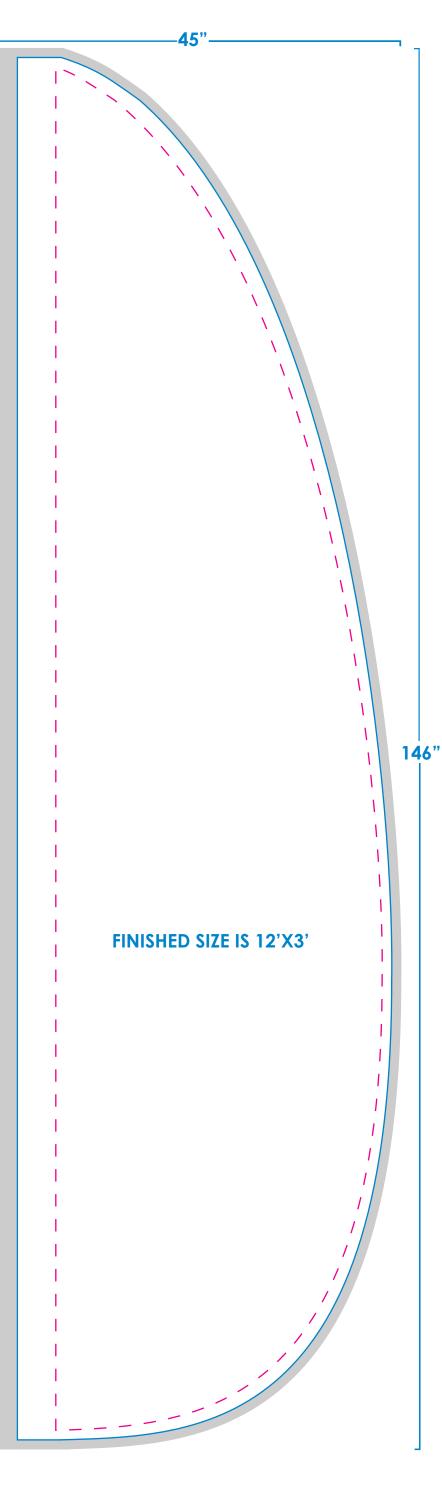

## FEATHER FLAG-B | 12'X3' Template

Single Face • Digital 200 Denier Nylon Fabric Finished with a 3" sleeve, closed at top, 1 grommet at bottom

Magenta dotted line represents the safe guide. Blue line represents artboard or finished size with exclusive sleeve. Gray box represents the cut size or bleed.

- 1. The template is scaled to 10% of the actual cut size. The magenta safe guide is 1" within the finished size. Please keep all important text within this safe guide.
- 2. Make sure your artwork complies with our Art Guidlines listed below.
- 3. Email order information, PO #, Quantity, PMS Colors, and any special instructions, along with your completed artwork to your sales representative or: customersupport@flagandbanner.com

## **ART GUIDELINES**

- Template is set to 10% scale.
- Do not change the shape of the template.
- Magenta dotted line shows safe guide. It is recommended to keep important text between these guides.
- Allow background to bleed to edges.
- Convert all text to outlines.
- Outline all strokes.