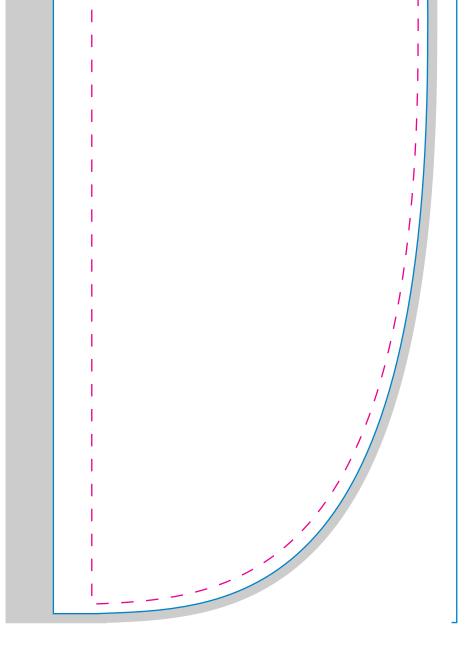

## FEATHER FLAG-B | 15'X3' Template

Single Face • Digital 200 Denier Nylon Fabric Finished with a 3" sleeve, closed at top, 1 grommet at bottom

Magenta dotted line represents the safe guide.
Blue line represents artboard or finished size with exclusive sleeve.
Gray box represents the cut size or bleed.

- The template is scaled to 10% of the actual cut size. The magenta safe guide is 1" within the finished size. Please keep all important text within this safe guide.
- 2. Make sure your artwork complies with our Art Guidlines listed below.
- 3. Email order information, PO #, Quantity, PMS Colors, and any special instructions, along with your completed artwork to your sales representative or: customersupport@flagandbanner.com

## **ART GUIDELINES**

- Template is set to 10% scale.
- Do not change the shape of the template.
- Magenta dotted line shows safe guide. It is recommended to keep important text between these guides.
- Allow background to bleed to edges.
- Convert all text to outlines.