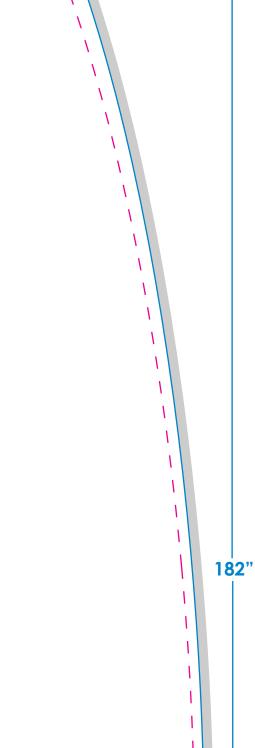

## FEATHER FLAG-B | 15'X3' Template

Single Face • Digital 200 Denier Nylon Fabric Finished with a 3" sleeve, closed at top, 1 grommet at bottom

Magenta dotted line represents the safe guide.
Blue line represents artboard or finished size with exclusive sleeve.
Gray box represents the cut size or bleed.

- The template is scaled to 10% of the actual cut size. The magenta safe guide is 1" within the finished size. Please keep all important text within this safe guide.
- 2. Make sure your artwork complies with our Art Guidlines listed below.
- 3. Email order information, PO #, Quantity, PMS Colors, and any special instructions, along with your completed artwork to your sales representative or: customersupport@flagandbanner.com

## **ART GUIDELINES**

- Template is set to 10% scale.
- Do not change the shape of the template.
- Magenta dotted line shows safe guide. It is recommended to keep important text between these guides.
- Allow background to bleed to edges.
- Convert all text to outlines.