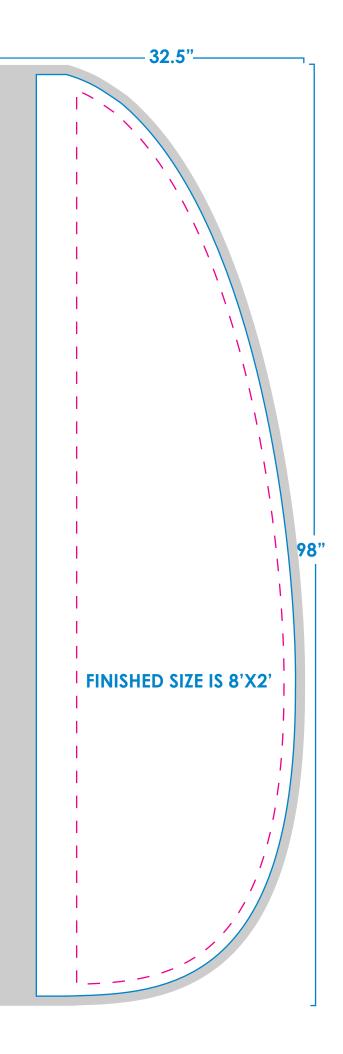

## FEATHER FLAG-B | 8'X2' Template

Single Face • Digital 200 Denier Nylon Fabric Finished with a 3" sleeve, closed at top, 1 grommet at bottom

- 1. The template is scaled to 10% of the actual cut size. The magenta safe guide is 1" within the finished size. Please keep all important text within this safe guide.
- 2. Make sure your artwork complies with our Art Guidlines listed below.
- Email order information, PO #, Quantity, PMS Colors, and any special instructions, along with your completed artwork to your sales representative or: customersupport@flagandbanner.com

## **ART GUIDELINES**

- Template is set to 10% scale.
- Do not change the shape of the template.
- Magenta dotted line shows safe guide.
  It is recommended to keep important text between these guides.
- Allow background to bleed to edges.
- Convert all text to outlines.
- Outline all strokes.
- Use Pantone Solid Coated colors only. We can only guarantee color match to Pantone C colors. All other colors should be RGB and will be printed per file. Exact color on any per file colors cannot be guaranteed.
- Save and send all files as one of the following types.