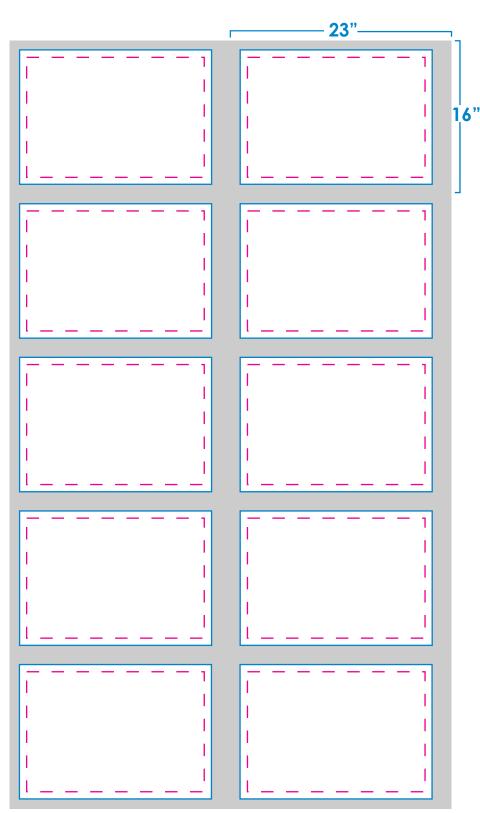

## GOLF FLAG | 14"X20" 10-Up Template INDIVIDUAL FINISHED SIZE IS 14"X20"

Single or Double Face • Digitally printed Nylon Finished with Heading and Grommets

- The template is scaled to 10% of the actual cut size. Please keep all important text within safe guide.
- 2. Make sure your artwork complies with our Art Guidlines listed below.
- Email order information, PO #, Quantity,
  PMS Colors, and any special instructions, along with your completed artwork to your sales representative or customersupport@flagandbanner.com

## **ART GUIDELINES**

- Template is set to 10% scale.
- Do not change the shape of the template.
- Magenta dotted line shows safe guide.
  It is recommended to keep important text between these guides.
- Allow background to bleed to edges.
- Convert all text to outlines.
- Outline all strokes.
- Use Pantone Solid Coated colors only. We can only guarantee color match to Pantone C colors. All other colors should be RGB and will be printed per file. Exact color on any per file colors cannot be guaranteed.
- Save and send all files as one of the following types.