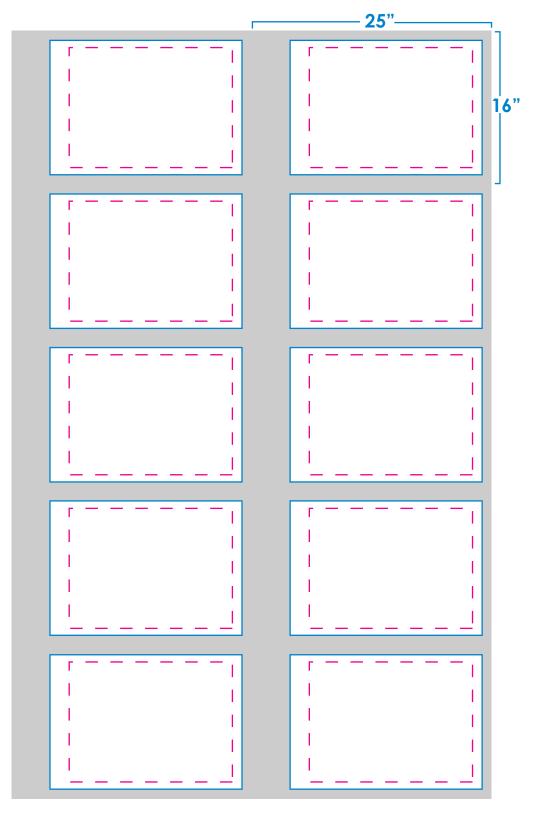

## GOLF FLAG | 14"X20" 10-Up Template

## INDIVIDUAL FINISHED SIZE IS 14"X20"

Single or Double Face • Digitally printed Nylon Finished with 2" Sleeve and PVC Tube

Magenta dotted line represents the safe guide.
Blue line represents artboard or finished size.
Gray box represents the cut size or bleed.

- 1. The template is scaled to **10%** of the actual cut size. Please keep all important text within safe guide.
- 2. Make sure your artwork complies with our Art Guidelines listed below.
- Email order information, PO #, Quantity,
   PMS Colors, and any special instructions, along with your completed artwork to your sales representative or customersupport@flagandbanner.com