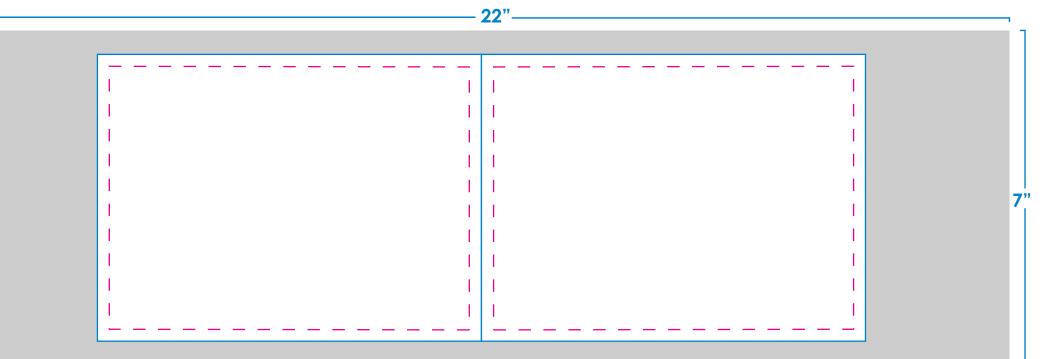

Double Face • Digitally printed on Jet Flag Finished with 1" open sleeve

— Magenta dotted line represents the safe guide. Blue line represents artboard or finished size. Gray box represents the cut size or bleed.

1. The template is scaled to **50%** of the actual cut size. The magenta safe guide is 1/4" within the finished size. Please keep all important text within this safe guide.

2. Make sure your artwork complies with our Art Guidlines listed below.