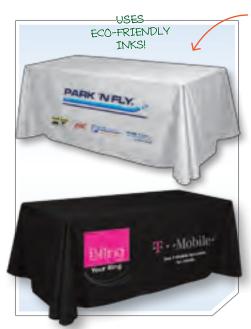

## HIGH RESOLUTION DYE SUBLIMATION TABLE THROWS

- One quantity minimum
- Covers all 4 sides of table and top
- Poly poplin
- Wrinkle resistant
- Four color process
- Quick 5-7 day delivery
- Rush service available
  1 Day 100% Rush fee 2-3 Days 45% Rush fee \$50 min