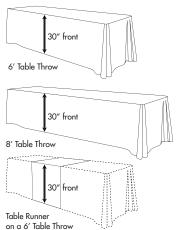

## HIGH RESOLUTION DYE SUBLIMATION TABLE THROWS

- One quantity minimum
- Covers all 4 sides of table and top
- Poly poplin
- Wrinkle resistant
- Four color process
- Quick 5-7 day delivery
- Rush service available
  1 Day 100% Rush fee 2-3 Days 45% Rush fee \$50 min

## HIGH RESOLUTION DYE SUBLIMATION TABLE RUNNERS

- One quantity minimum
- Poly poplin
- Wrinkle resistant
- Four color process
- Quick 5-7 day delivery

| Size   | Setup | 1+    | 3+    | 6+    | 12+   | 25+   | <b>50</b> + |
|--------|-------|-------|-------|-------|-------|-------|-------------|
| 72x30" | \$50  | \$150 | \$130 | \$110 | \$100 | \$95  | \$90        |
| 72x36" | \$50  | \$170 | \$150 | \$134 | \$120 | \$112 | \$104       |
| 72×48" | \$50  | \$220 | \$200 | \$185 | \$180 | \$148 | \$136       |