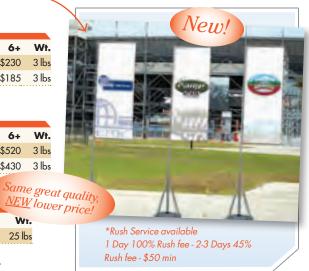

### **BANNER - SINGLE FACE REVERSE**

| Size    | Setup | 1+    | 3+    | 6+    | Wt.   |
|---------|-------|-------|-------|-------|-------|
| 150x42" | \$50  | \$290 | \$260 | \$230 | 3 lbs |
| 124x42" | \$50  | \$230 | \$210 | \$185 | 3 lbs |

### **BANNER - DOUBLE FACE**

| 4 |         |       |       |       |       |       |
|---|---------|-------|-------|-------|-------|-------|
|   | Size    | Setup | 1+    | 3+    | 6+    | Wt.   |
|   | 150x42" | \$50  | \$640 | \$580 | \$520 | 3 lbs |
|   | 124x42" | \$50  | \$500 | \$460 | \$430 | 3 lbs |

#### **BANNERPRO POLE**

| /     |       |       |       |        |
|-------|-------|-------|-------|--------|
| Size  | 1+    | 3+    | 6+    | Wr.    |
| 17′8″ | \$330 | \$300 | \$270 | 25 lbs |

Ships UPS oversize