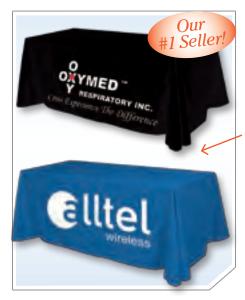

### $Dye\,Sub$ table throws : $Semi\,Fitted$ throws

### HIGH RESOLUTION DYE SUBLIMATION SEMI FITTED TABLE THROWS

- One quantity minimum
- Covers all 4 sides of table
- Corners of throw are open (see template pg. 14)
- Poly poplin
- Wrinkle resistant
- Four color process
- Quick 5-7 day delivery
- Rush service available
   1 Day 100% Rush fee 2-3 Days 45% Rush fee \$50 min

## HIGH RESOLUTION DYE SUBLIMATION TABLE THROWS

- One quantity minimum
- Covers all 4 sides of table and top
- Poly poplin
- Wrinkle resistant
- Four color process
- Quick 5-7 day delivery
- Rush service available
  1 Day 100% Rush fee 2-3 Days 45% Rush fee \$50 min