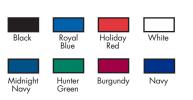

### SOLID TABLE THROWS

Polyester twill. Covers all four sides of the table.

| Size                          | 1+   | 3+   | 6+   | 12+  | 25+  | 50+  |
|-------------------------------|------|------|------|------|------|------|
| 82×106"<br>(4' Table)         | \$84 | \$76 | \$69 | \$66 | \$64 | \$62 |
| 88x132"<br>(6′ Table)         | \$86 | \$78 | \$72 | \$68 | \$66 | \$64 |
| 88×1 <i>56"</i><br>(8′ Table) | \$92 | \$86 | \$78 | \$75 | \$72 | \$70 |

Special colors available - call for availability Minimum quantity 6 for special colors

<sup>\*</sup>Rush Service available

<sup>1</sup> Day 100% Rush fee - 2-3 Days 45% Rush fee - \$50 min