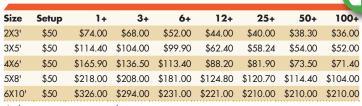

#### **DOUBLE FACE W/LINER**

| Size  | Setup | 1+       | 3+       | 6+       | 12+      | 25+      | 50+      | 100+     |
|-------|-------|----------|----------|----------|----------|----------|----------|----------|
| 2X3'  | \$50  | \$176.80 | \$145.60 | \$124.80 | \$108.20 | \$83.20  | \$62.40  | \$49.90  |
| 3X5'  | \$50  | \$228.80 | \$212.20 | \$197.60 | \$176.80 | \$145.60 | \$135.20 | \$129.00 |
| 4X6'  | \$50  | \$312.00 | \$291.20 | \$270.40 | \$228.80 | \$197.60 | \$187.20 | \$176.80 |
| 5X8'  | \$50  | \$436.80 | \$405.60 | \$374.40 | \$280.80 | \$239.20 | \$228.80 | \$208.00 |
| 6X10' | \$50  | \$714.00 | \$630.00 | \$525.00 | \$473.00 | \$452.00 | \$452.00 | \$452.00 |