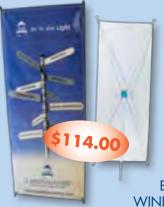

-----|-------------|
| Pop-Up One (Stand & Banners) | \$50  | \$660       |
| Pop-Up Two (Stand & Banners) | \$50  | \$950       |

\*Rush Service available

1 Day 100% Rush fee - 2-3 Days 45% Rush fee - \$50 min

### **BACKDROP BANNERS**

- One quantity minimum
- Wide format poplin
- Finished with sleeve or grommets
- 5–7 day delivery
- 8x8′, 8x10′, and 10x10′
- Up to 8' without a seam

| Size   | Setup | Wide Format Poplin |
|--------|-------|--------------------|
| 8x8′   | \$50  | \$740              |
| 8x10′  | \$50  | \$900              |
| 10x10′ | \$50  | \$1,120            |

6+ banners no setup, same design.

\*Rush Service available

1 Day 100% Rush fee - 2-3 Days 45% Rush fee - \$50 min



### **BULLDOG BANNER SET**

72x28" vinyl banner, stand & case **Sturdy construction!** 



PERMAPRO BANNER SET 79x38" vinyl banner, stand & case Great for lobbies or long term displays!

40.00

### MINI BULLDOG BANNER SET

16"x10" poplin banner & stand



\$60.00

**Qty 1 -** \$60.00 ea **Qty 6 -** \$36.00 ea **Qty 12 -** \$32.00 ea

### X WING BANNER SET

63x38" vinyl banner, stand & case

Lightweight & easy to transport!

### BULLDOG ONE WINDOW BANNER SET

48x18" vinyl banner, suction cup stand & case



INFO \$151.00

### BULLDOG TWO WINDOW BANNER SET

18x18" vinyl banner & suction hooks \*min 6+ qty per art file



**Qty 6 -** \$23.90 ea **Qty 12 -** \$20.00 ea

**Qty 24 -** \$15.00 ea **Qty 50 -** \$13.50 ea

**Qty 100 -** \$11.90 ea

Qty 250 - \$10.40 ea





Δ

### Banner stands : $Over\ The\ Road$ banners



#### A. RETRACTABLE BANNERS WITH STAND

Banner rolls up into