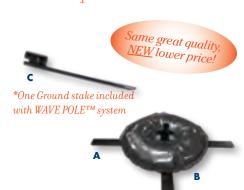

### WAVE POLE™ & ACCESSORIES

- WAVE BANNER™ display attaches to pole in 60 seconds or less
- Pole rotates 360° for constant visibility
- WAVE POLE™ system includes 3 bearings for smoother rotation, and longer wearability

| Item #                       | 1+    | 2+    | 6+    | 12+   | 24+   |
|------------------------------|-------|-------|-------|-------|-------|
| WAVE POLE™                   | \$140 | \$130 | \$120 | \$116 | \$110 |
| <b>A</b> WaveStand           | \$60  | \$60  | \$56  | \$54  | \$50  |
| <b>B</b> Water Bags          | \$20  | \$20  | \$20  | \$20  | \$20  |
| C Extra Ground<br>Stake GS-1 | \$24  | \$24  | \$24  | \$24  | \$24  |

New improved poles to withstand heavier wind loads

3