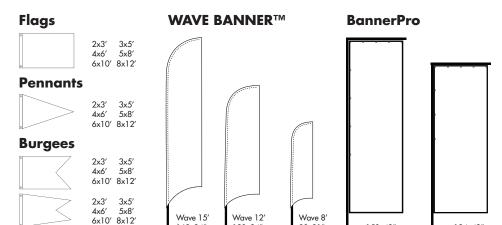

### TABLE OF Contents

|   | WAVE BANNERS™                             |       |
|---|-------------------------------------------|-------|
| * | Blade Banners                             | 4, 12 |
| * | BannerPro                                 | 4     |
| * | Eco-Friendly Digital Flags                | 5     |
|   | Custom Digital Flags                      | . 5,6 |
|   | Screen Print Flags                        | 7     |
|   | Feather Flags                             | 8, 12 |
|   | Dye Sublimation Table Throws              | 9     |
|   | <b>Dye Sublimation Semi-Fitted Throws</b> | 9     |
|   | Table Runner Dye Sublimation              | 10    |
|   | Solid Twill Table Throws                  | 10    |
|   | Poly Twill Printed Table Throws           | 11    |
|   | Applique                                  | 11    |
|   | Solid Wave, Feather, Blade Banners        | 12    |
|   | Specification Form                        | 13    |
|   | Templates                                 | 14    |
|   | Attraction Flags                          | 15    |
| * | Golf, Boat & Guidon Flags                 | 16    |
| * | Pop-Up Displays One and Two               | 17    |
|   | Backdrop Banners                          | 17    |
| * | Bulldog Banner Set                        | 18    |
| * | Mini Bulldog Banner Set                   | 18    |
| * | Perma Pro Banner Set                      | 18    |
| * | X-Wing Banner Set                         | 18    |
| * | Bulldog 1& 2 Window Banner Sets .         | 18    |
| * | Banner Stands & Banners                   | 19    |
| * | 4-Pocket Roll-Up Literature Rack          | 19    |
| * | Over the Road Mesh Banners                | 19    |
| * | Kit Combinations                          | 20    |
| * | Dye Sublimation Banners                   | 21    |
|   | Vinyl & Mesh Banners                      | 21    |
| * | Wide Format Banners                       | 21    |
| * | Avenue Banners                            | 22    |
|   | Car & Garden Flags                        | 23    |
|   | Fabric Guide.                             | 24    |
|   | U.S. Flags                                | 25    |
|   | State Flags                               | 26    |
|   | Art Requirements                          | Cover |
|   | ★ NEW LOWER PRICE ★ NEW PRODUCT           |       |

### $W\!AV\!E$ banners $^{\scriptscriptstyle\mathsf{TM}}$

Make a statement with outdoor advertising with movement that is easy to install!

Drive traffic your way
with these great visual
communication
products!

### WAVE BANNER<sup>TM</sup>

- One quantity minimum
- Banners made in the USA
- Jet flag material (polyester knit material)
- Perfect for four color process, spot colors, and full bleed artwork
- Production time 7-10 business days
- New hot product for outdoor advertising
- Rush service available
   1 Day 100% Rush fee 2-3 Days 45% Rush fee \$50 min