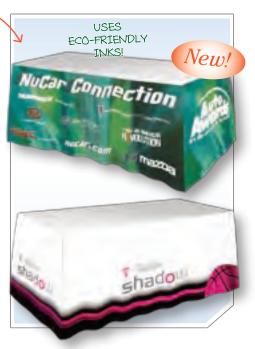

## HIGH RESOLUTION DYE SUBLIMATION TABLE THROWS

- One quantity minimum
- Covers all 4 sides of table and top
- Poly poplin
- Wrinkle resistant
- Four color process
- Quick 5-7 day delivery
- Rush service available
  1 Day 100% Rush fee 2-3 Days 45% Rush fee \$50 min

| Size                          | Setup | 1+    | 3+    | 6+    | 12+   | 25+   | 50+   |
|-------------------------------|-------|-------|-------|-------|-------|-------|-------|
| 82x106"<br>(4' Table)         | \$50  | \$340 | \$320 | \$300 | \$280 | \$260 | \$250 |
| 88x132"<br>(6' Table)         | \$50  | \$390 | \$370 | \$340 | \$320 | \$300 | \$270 |
| 88x1 <i>56"</i><br>(8' Table) | \$50  | \$510 | \$470 | \$430 | \$400 | \$330 | \$290 |

<sup>6+</sup> banners no setup, same design.

<sup>1</sup> Day 100% Rush fee - 2-3 Days 45% Rush fee - \$50 min

<sup>\*</sup>Rush Service available

<sup>1</sup> Day 100% Rush fee - 2-3 Days 45% Rush fee - \$50 min