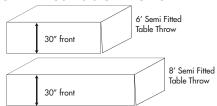

### HIGH RESOLUTION DYE SUBLIMATION SEMI FITTED TABLE THROWS

- One quantity minimum
- Covers all 4 sides of table
- Corners of throw are open (see template pg. 14)
- Poly poplin
- Wrinkle resistant
- Four color process
- Quick 5-7 day delivery
- Rush service available
   1 Day 100% Rush fee 2-3 Days 45% Rush fee \$50 min