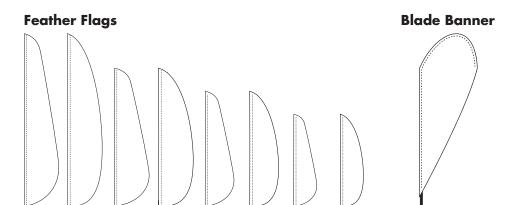

|

## Templates for Artwork





Shape B

10x2½′

120x34"

88x21"

150x42"

124x42"

Blade 10'

96x36"

162x34"



Shape A

Shape B

Shape A

Shape B

Shape A

10x2½′



### **Table Drapes**

Shape A



Shape B

### **Semi Fitted Table Throws**



### Attraction flags

### STOCK ATTRACTION FLAGS

#### SOLID ATTRACTION FLAGS

| $\sim$  |          |         |              |         |         | $\overline{}$ |
|---------|----------|---------|--------------|---------|---------|---------------|
| Size    | Item #   |         | 12+<br>Asst. |         |         | Wt.           |
| 3x5′    | F02161   | \$21.90 | \$20.80      | \$19.30 | \$18.30 | 1             |
| 4x6′    | F02201   | \$31.50 | \$30.50      | \$29.50 | \$28.90 | 2             |
| 5x8′    | F02241   | \$43.00 | \$40.60      | \$39.90 | \$38.00 | 2             |