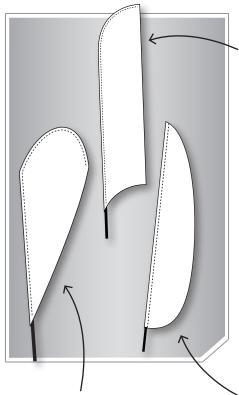

### Custom feather flags

### INK IET DIGITAL

- One quantity minimum
- High resolution 360–540 dpi
- Perfect for four color process, spot colors, and full bleed artwork
- 7-10 day delivery
- 250 denier Dacron
- 8x2', 10x21/2', 12x3' and 15x3'
- add 5% to prices shown for 100% Eco-Friendly Dacron
- Rush service available
  1 Day 100% Rush fee 2-3 Days 45% Rush fee \$50 min