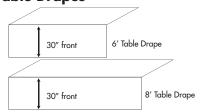

### SOLID TABLE THROWS

Polyester twill. Covers all four sides of the table.

| Size                          | 1+   | 3+   | 6+   | 12+  | 25+  | 50+  |
|-------------------------------|------|------|------|------|------|------|
| 82×106"<br>(4' Table)         | \$84 | \$76 | \$69 | \$66 | \$64 | \$62 |
| 88x132"<br>(6′ Table)         | \$86 | \$78 | \$72 | \$68 | \$66 | \$64 |
| 88×1 <i>56"</i><br>(8′ Table) | \$92 | \$86 | \$78 | \$75 | \$72 | \$70 |