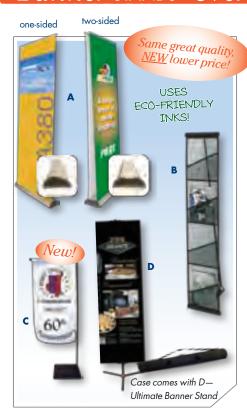

72x28" vinyl banner, stand & case **Sturdy construction!** 



PERMAPRO BANNER SET 79x38" vinyl banner, stand & case Great for lobbies or long term displays!

40.00

### MINI BULLDOG BANNER SET

16"x10" poplin banner & stand



\$60.00

**Qty 1 -** \$60.00 ea **Qty 6 -** \$36.00 ea **Qty 12 -** \$32.00 ea

### X WING BANNER SET

63x38" vinyl banner, stand & case

Lightweight & easy to transport!

### BULLDOG ONE WINDOW BANNER SET

48x18" vinyl banner, suction cup stand & case



INFO \$151.00

### BULLDOG TWO WINDOW BANNER SET

18x18" vinyl banner & suction hooks \*min 6+ qty per art file



**Qty 6 -** \$23.90 ea **Qty 12 -** \$20.00 ea

**Qty 24 -** \$15.00 ea **Qty 50 -** \$13.50 ea

**Qty 100 -** \$11.90 ea

Qty 250 - \$10.40 ea





Δ

### Banner stands : $Over\ The\ Road$ banners



#### A. RETRACTABLE BANNERS WITH STAND

Banner rolls up into retractable stand and case. Available in one and two-sided display options.

| Size      | Description                      | Qty 1 | Qty 3 |
|-----------|----------------------------------|-------|-------|
| 96x36"    | vinyl 1-sided economy            | \$430 | \$400 |
| *84x31.5" | 600 Denier 1-sided deluxe        | \$540 | \$520 |
| *84x31.5" | 600 Denier 2-sided multi-purpose | \$810 | \$780 |

<sup>\*</sup>comes with padded case



#### B. 4-POCKET ROLL-UP LITERATURE RACK

Black mesh with chrome accent. Assembles in seconds. Holds standard 8.5x11" literature. Case included.

**925F00001** 4-Pocket Roll-Up Literature Rack \$100

#### **C. TABLE TOP BANNER AND STAND SET**

Accomodates 18x9" banner. Stand is 25" tall. High r