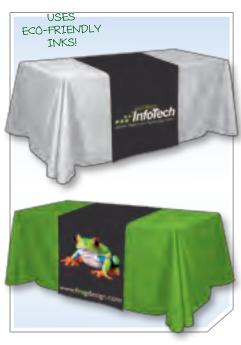

## HIGH RESOLUTION DYE SUBLIMATION TABLE RUNNERS

- One quantity minimum
- Poly poplin
- Wrinkle resistant
- Four color process
- Quick 5-7 day delivery

| Size   | Setup | 1+    | 3+    | 6+    | 12+   | 25+   | <b>50</b> + |
|--------|-------|-------|-------|-------|-------|-------|-------------|
| 72x30" | \$50  | \$150 | \$130 | \$110 | \$100 | \$95  | \$90        |
| 72x36" | \$50  | \$170 | \$150 | \$134 | \$120 | \$112 | \$104       |
| 72×48" | \$50  | \$220 | \$200 | \$185 | \$180 | \$148 | \$136       |

<sup>6+</sup> banners no setup, same design.