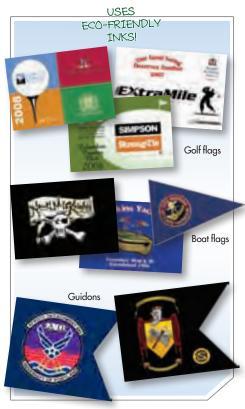

### Eco-Friendly Flags

#### **ECO-FRIENDLY CUSTOM DIGITAL FLAGS**

- made from recycled plastic bottles our 200 denier eco-friendly dacron will perform as well as SolarMax® nylon
- new eco-friendly digital inks
- single-face reverse and double-face flags use
   100% recycled fabric
- one quantity minimum
- new innovative high resolution digital printing
- full ink penetration for single-face reverse image
- Flags finished with canvas heading and grommets
- Production time 7-10 days
- Perfect for four color process, spot colors, and full bleed artwork
- Rush service available
  1 Day 100% Rush fee 2-3 Days 45% Rush fee \$50 min