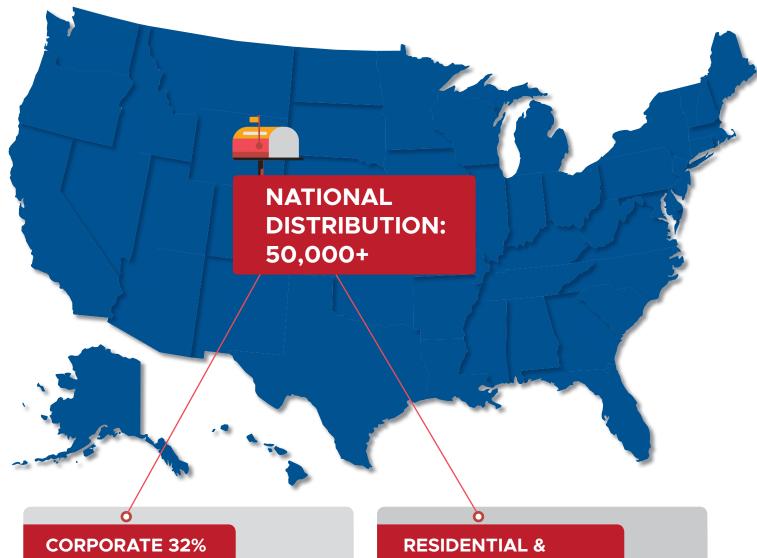

## **PRINT MAGAZINE**

 $\overline{BRAVE}$  Magazine is a bi-annual publication of FlagandBanner.com with an average, audited response rate of 8.47%. Our free publication is currently distributed to 50,000 businesses and households in our customer database.